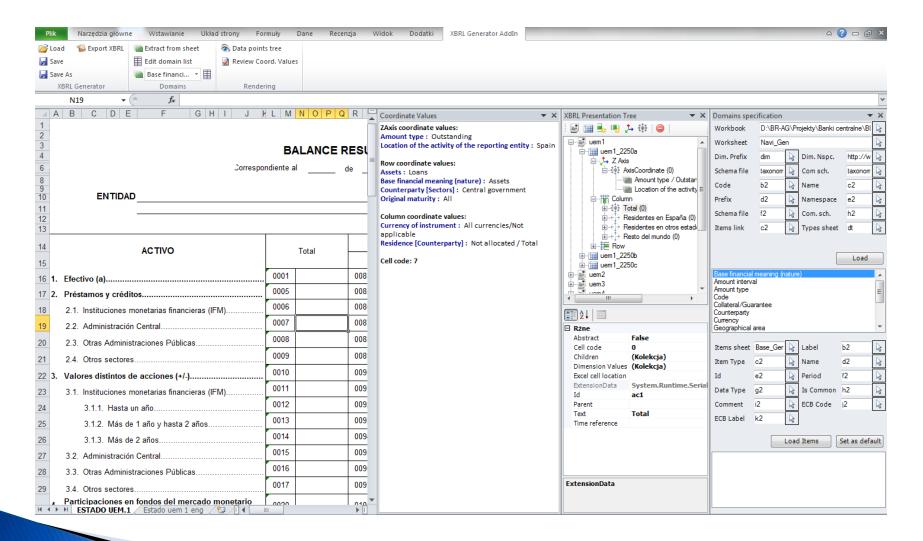

# **Legal format and technical format**

Legal format: documents, tables, lists...

Intermediary format: Data Points Structure

Technical format: XBRL Taxonomy