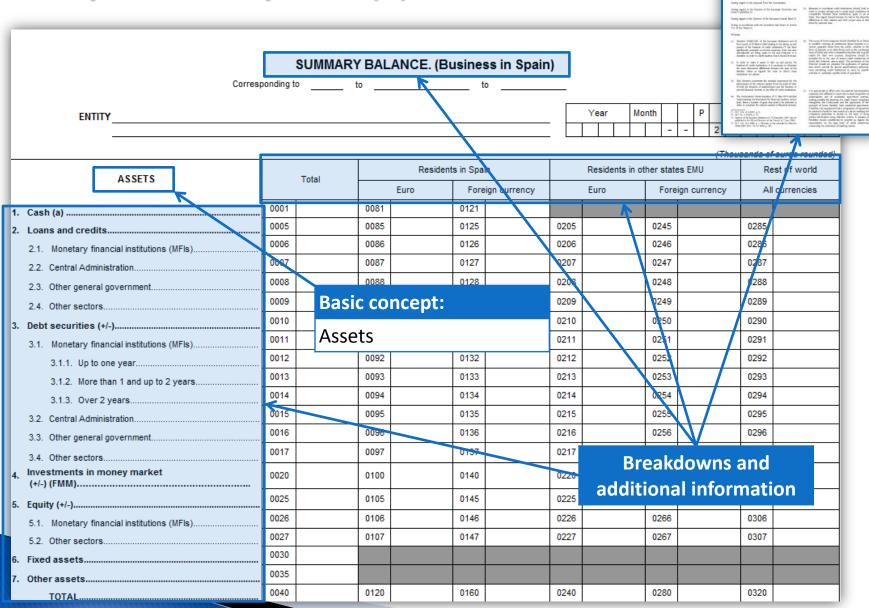

#### ASSETS 1. Cash (a) ..... Loans and credits..... 2.1. Monetary financial institutions (MFIs)... 2.2. Central Administration..... 2.3. Other general government..... 2.4. Other sectors..... 3. Debt securities (+/-)..... 3.1. Monetary financial institutions (MFIs)..... 3.1.1. Up to one year..... 3.1.2. More than 1 and up to 2 years... 3.1.3. Over 2 years..... 3.2. Central Administration..... 3.3. Other general government..... 3.4. Other sectors..... Investments in money market 5. Equity (+/-)..... 5.1. Monetary financial institutions (MFIs)... 5.2. Other sectors..... 6. Fixed assets..... Other assets...... TOTAL.....

#### **Domain: Categories**

Total

Cash

Loans and credits

Debt securities

**Equity instruments** 

Fixed

Other

#### Dimension: Categories of assets

Total

Cash

Loans and credits

**Debt securities** 

**Equity instruments** 

Fixed

Other

#### **Breakdowns**

**Basic concept:** 

**Assets** 