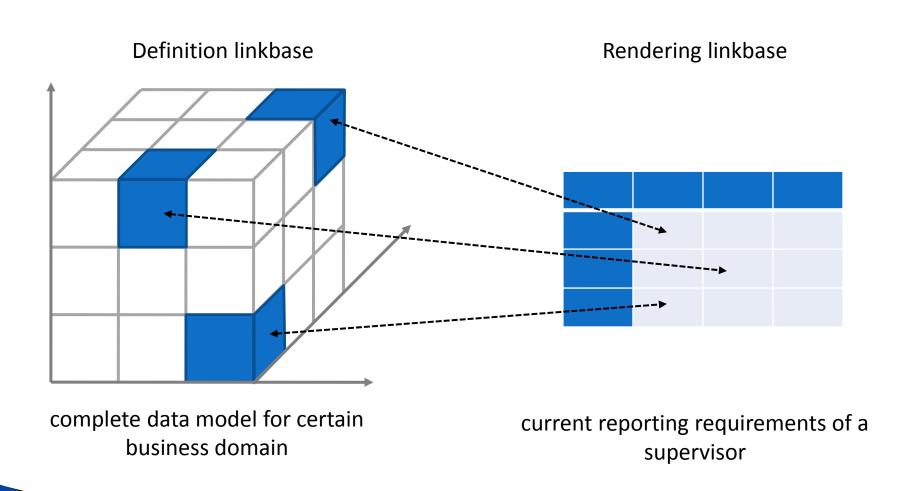

# **Legal format and technical format**

Legal format: documents, tables, lists...

Intermediary format: Data Points Structure

Technical format: XBRL Taxonomy

## **Data point**

- each piece of reportable information
- described as:
  - basic concept (financial term)
    - FINREP: assets, liabilities, income/gain, loss/expense, ...
    - COREP: equity, exposure, ...
    - MIR: NDER, APRD, transactions, ...
    - BSI: assets, liabilities, managed assets, ...
  - breakdowns
    - decomposing a basic concept into more detailed information
    - disaggregation or a certain notion