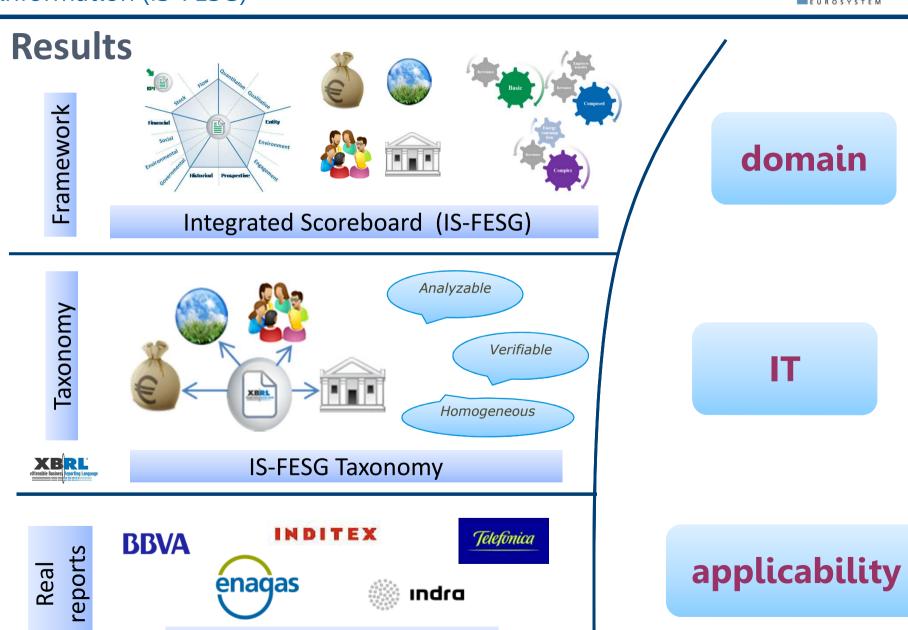

# The new Corporate Reporting model paradigm

**Next step:** looking for the integration and the transparency

for Financial, Environmental, Social and Governance information (IS-FESG)

#### The **integration** in the **conceptual framework**

The **integration**: XBRL enabled technology

Data Point Model + Dimensions + Formulas

The **connection** with financial frameworks in the **IS-FESG Taxonomy** 

The **connection** with financial frameworks in the **IS-FESG Taxonomy** 

The **connection**: XBRL enabled technology

#### The Integrated Reporting project working group

• AECA took the initiative in creating the Integrated Reporting Working **Group** in 2011.

working The group academics, comprises consultants, auditors, IT representatives from Bank of Spain, Spanish Securities Exchange Commission, Business Registers, **XBRL** jurisdiction and the five Spanish companies participating in the IIRC Pilot Programme: BBVA. ENAGAS, INDITEX, **INDRA** and TELEFONICA