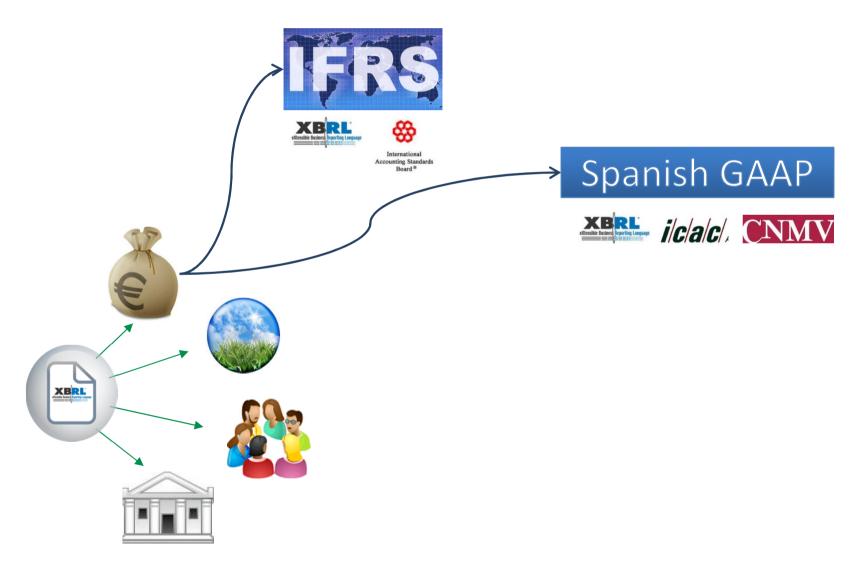

#### **Connection** results: **Nurturing the corporate reporting ecosystem**

The companies **report** their **financial** situation by legal requirements.

The financial dimension in an integrated report is directly nurtured thanks the connection defined in the IS-FESG XBRL taxonomy.