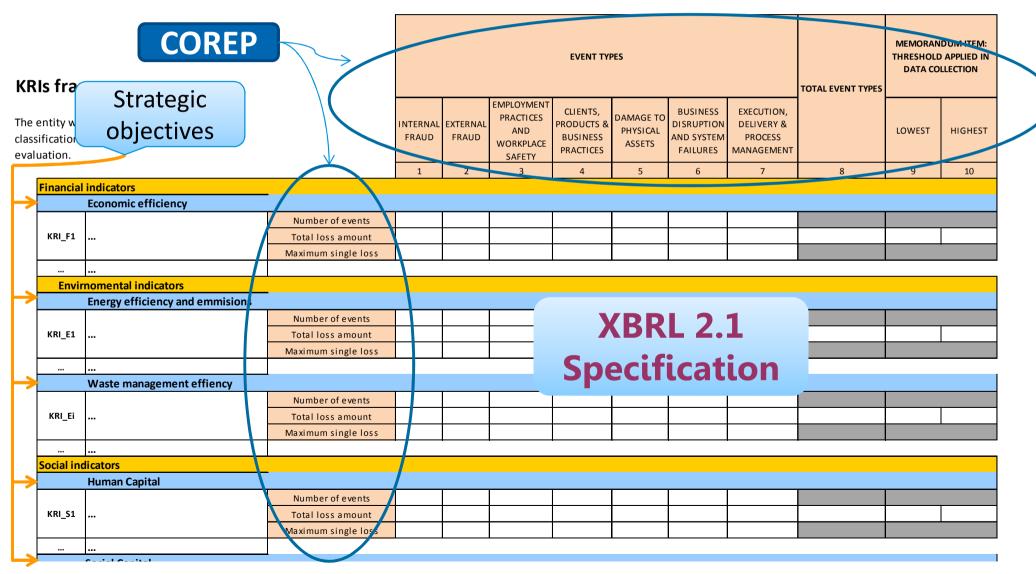

#### **COREP** extension in the IS-FESG Taxonomy

#### COREP extension in the IS-FESG Taxonomy: XBRL enabled technology

Solvency framework Basel extension in the IS-FESG Taxonomy