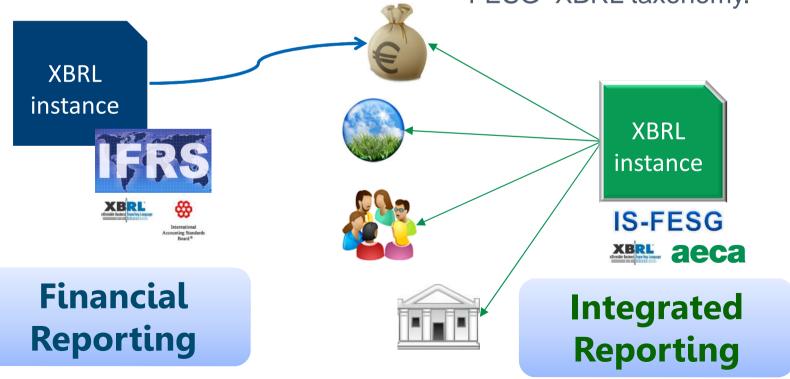

#### **Connection** results: **Nurturing the corporate reporting ecosystem**

The companies **report** their **financial** situation by legal requirements.

The financial dimension in an integrated report is directly nurtured thanks the connection defined in the IS-FESG XBRL taxonomy.