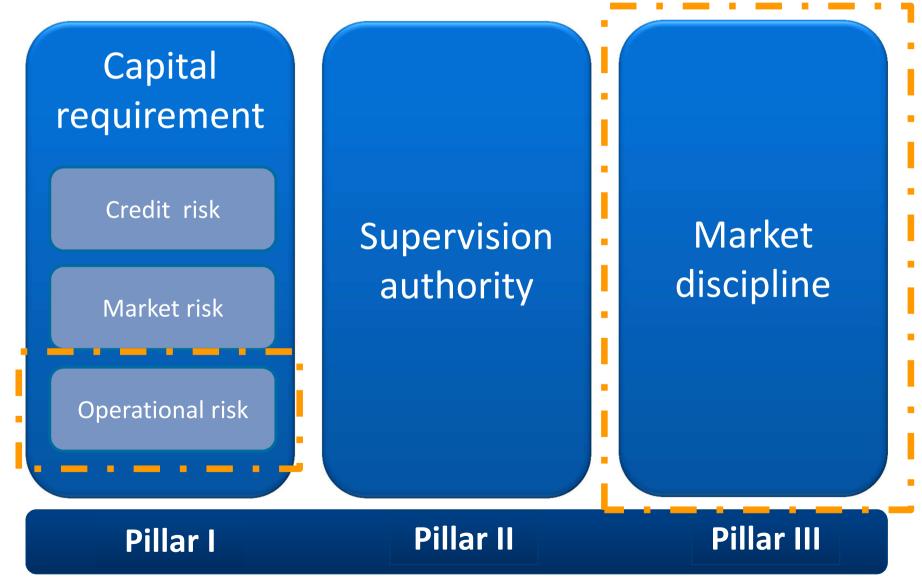

#### COREP extension in the IS-FESG Taxonomy: XBRL enabled technology

Solvency framework Basel extension in the IS-FESG Taxonomy