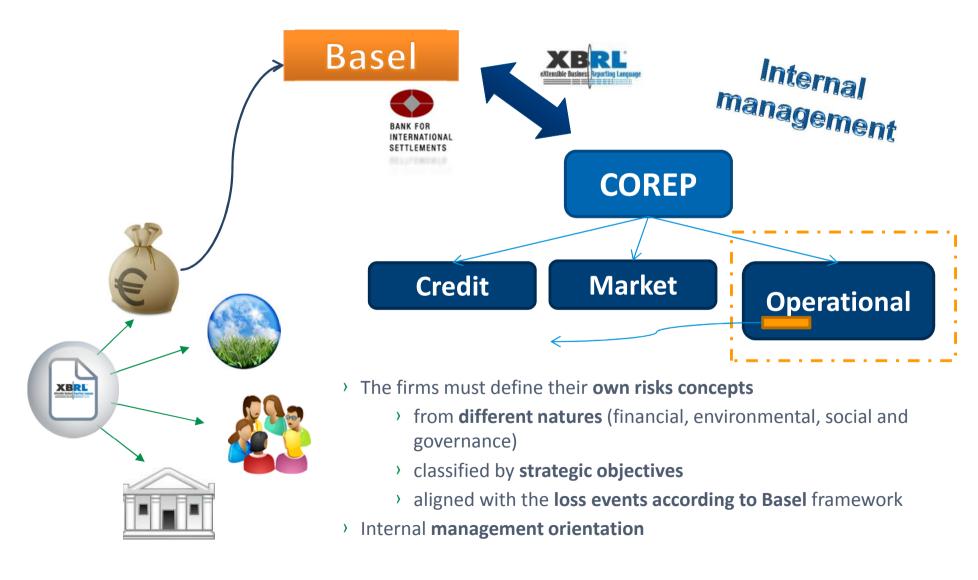

#### **COREP** extension in the IS-FESG Taxonomy

#### COREP extension in the IS-FESG Taxonomy: XBRL enabled technology

Solvency framework Basel extension in the IS-FESG Taxonomy