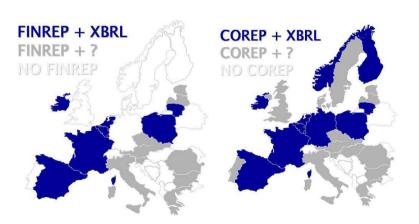

#### Technically, it is the moment: XBRL is ready

| YEAR | PROMOTION_NAME_EN              | SALE_TOTAL    |  |  |
|------|--------------------------------|---------------|--|--|
| 2007 | Canteen 2007 Promotion         | 798,359.56    |  |  |
| 2007 | Climber 2007 Bundle            | 1,366,689.4   |  |  |
| 2007 | Compact Relief 2007 Promotion  | 54,901        |  |  |
| 2007 | Cooler 2007 Promotion          | 2,625,827.82  |  |  |
| 2007 | Course Pro 2007 Bundle         | 548,963.83    |  |  |
| 2007 | Deluxe Relief 2007 Promotion   | 79,782.5      |  |  |
| 2007 | EverGlow Lamp 2007 Promotion   | 2,305,857.02  |  |  |
| 2007 | EverGlow Single 2007 Promotion | 1,836,990.96  |  |  |
| 2007 | Extreme 2007 Bundle            | 3,760,958.24  |  |  |
| 2007 | Firefly 2007 Bundle            | 1,029,234.34  |  |  |
| 2007 | Granite Mirror 2007 Promotion  | 715,430.1     |  |  |
| 2007 | Halstorm 2007 Bundle           | 6,915,389     |  |  |
| 2007 | Hibernator 2007 Bundle         | 4,921,918.2   |  |  |
| 17   | Journey 2007 Bundle            | 12,231,619,92 |  |  |