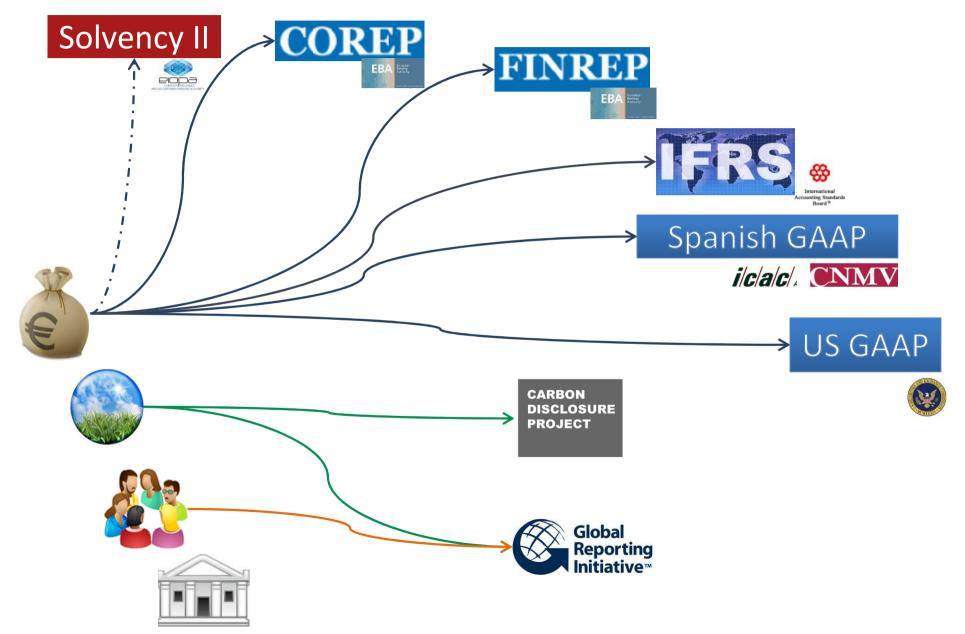

#### The **integration** in the **conceptual framework**

The **integration**: XBRL enabled technology

Data Point Model + Dimensions + Formulas

The **connection** with financial frameworks in the **IS-FESG Taxonomy** 

The **connection** with financial frameworks in the **IS-FESG Taxonomy** 

The **connection**: XBRL enabled technology

#### **Connection** results: **Nurturing the corporate reporting ecosystem**

The companies **report** their **financial** situation by legal requirements.

The financial dimension in an integrated report is directly nurtured thanks the connection defined in the IS-FESG XBRL taxonomy.