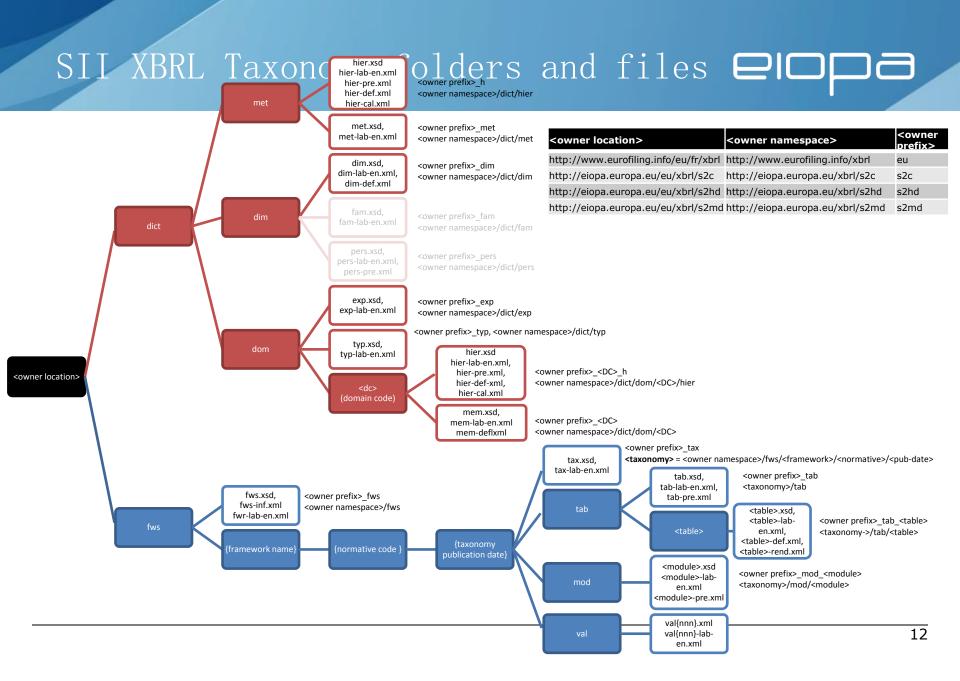

ssets
  - Technical Provisions
  - Balance Sheet
  - SCR



The test cases will be further enriched with the upcoming Taxonomy releases

## Localization



- The "Localized" preparatory SII taxonomy is available in v1.5.2 → "proper" XBRL tools can use it to render table labels in a language different than the provided one (English)
- EIOPA's intention is to provide a <u>single</u> methodology for translating the taxonomy <u>only</u> for those who are interested to do so → Minimize the risk of heterogeneous technical implementations for taxonomy localization and multiple national efforts.
- The core taxonomy continues to be <u>one single standalone taxonomy</u> which can be used for both Level 1 and Level 2 reporting without additional maintenance or extension by the national authorities.



## Solvency II Taxonomy Enhanced Communication Plan

# elopa

|                                                      | Contact :: Email Alert :: Careers :: Procurement :: Legal Notice :: Stemap :: Links                                                                                                               |  |  |  |  |  |
|------------------------------------------------------|---------------------------------------------------------------------------------------------------------------------------------------------------------------------------------------------------|--|--|--|--|--|
| 🔒 Restricted Area                                    |