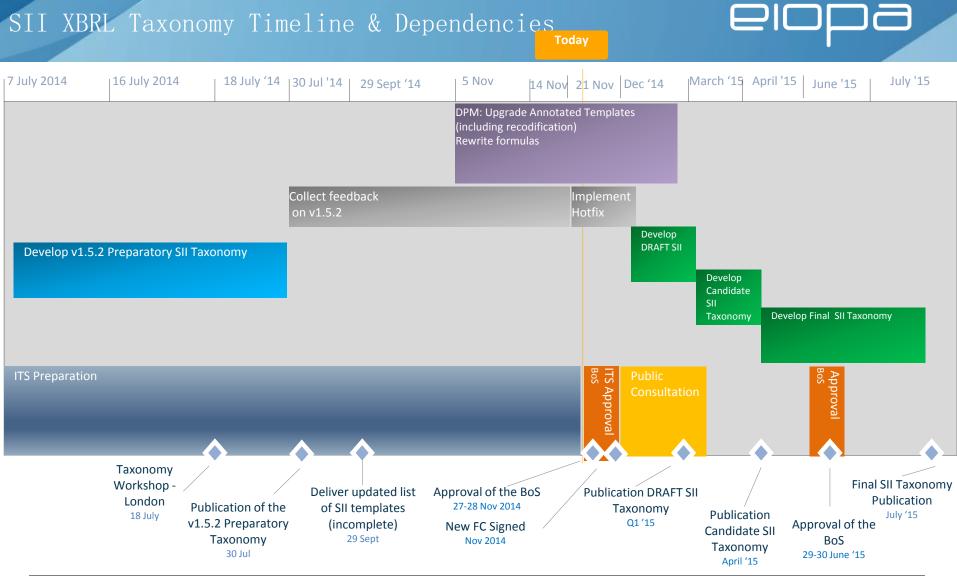

## DPM and XBRL Taxonomy Development process and relationships

 $\square$ 

(\*) Solvency II XBRL Taxonomy Timeline is based on Solvency II business timelines