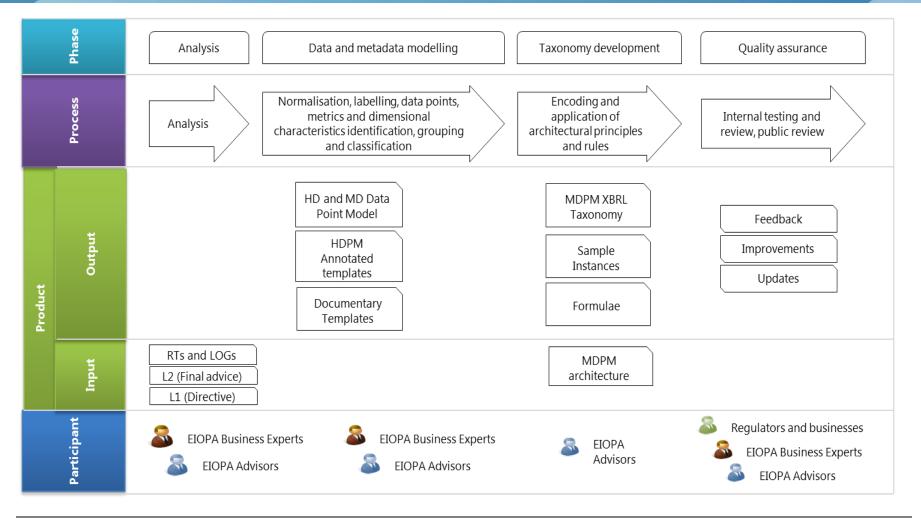

# Framework of the EIOPA DPM and XBRL taxonomies development

## DPM and XBRL Taxonomy Development process and relationships

 $\square$ 

(\*) Solvency II XBRL Taxonomy Timeline is based on Solvency II business timelines