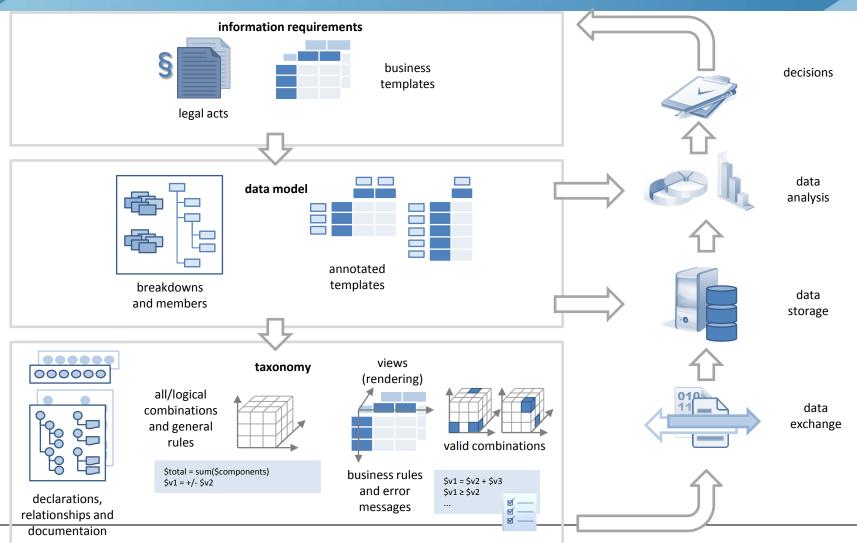

# Framework of the EIOPA DPM and XBRL taxonomies development

## DPM and XBRL Taxonomy Development process and relationships

 $\square$ 

(\*) Solvency II XBRL Taxonomy Timeline is based on Solvency II business timelines